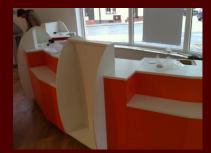

## The **CONSTRUCTION** of our checkouts usually include:

- sheet metal body coated with a powder paint in RAL semi matt colour
- cashier counter top and finishing made of stainless steel with orange skin texture
- polished stainless steel corners aluminum protected
- black conveyor belts, 2 mm thick
- photocell control system
- furniture finish counter top 18mm
- PVC bumper rail
- crumbs drawer located at the end of belt
- panel for checkout control
- panic button
- all necessary mountings holes and openings designated for computer, telephone, printer and reader security systems (excluding cash drawer) as well as for scanner scale
- shelf for cash drawer
- 2 mm feet for air circulation