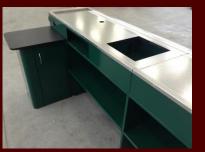

## The **CONSTRUCTION** of our checkouts usually include:

- sheet metal body coated with a powder paint in RAL semi matt colour
- cashier counter top and finishing made of stainless steel with orange skin texture
- polished stainless steel corners aluminum protected
- black conveyor belts, 2 mm thick
- photocell control system
- furniture finish counter top 18mm
- PVC bumper rail
- crumbs drawer located at the end of belt
- panel for checkout control
- panic button
- all necessary mountings holes and openings designated for computer, telephone, printer and reader security systems (excluding cash drawer) as well as for scanner scale
- shelf for cash drawer
- 2 mm feet for air circulation