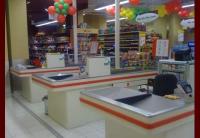

## The **CONSTRUCTION** of our checkouts usually include:

- sheet metal body coated with a powder paint in RAL semi matt colour
- cashier counter top and finishing made of stainless steel with orange skin texture
- polished stainless steel corners aluminum protected
- black conveyor belts, 2 mm thick
- photocell control system
- furniture finish counter top 18mm
- PVC bumper rail
- crumbs drawer located at the end of belt
- panel for checkout control
- panic button
- all necessary mountings holes and openings designated for computer, telephone, printer and reader security systems (excluding cash drawer) as well as for scanner scale
- shelf for cash drawer
- 2 mm feet for air circulation