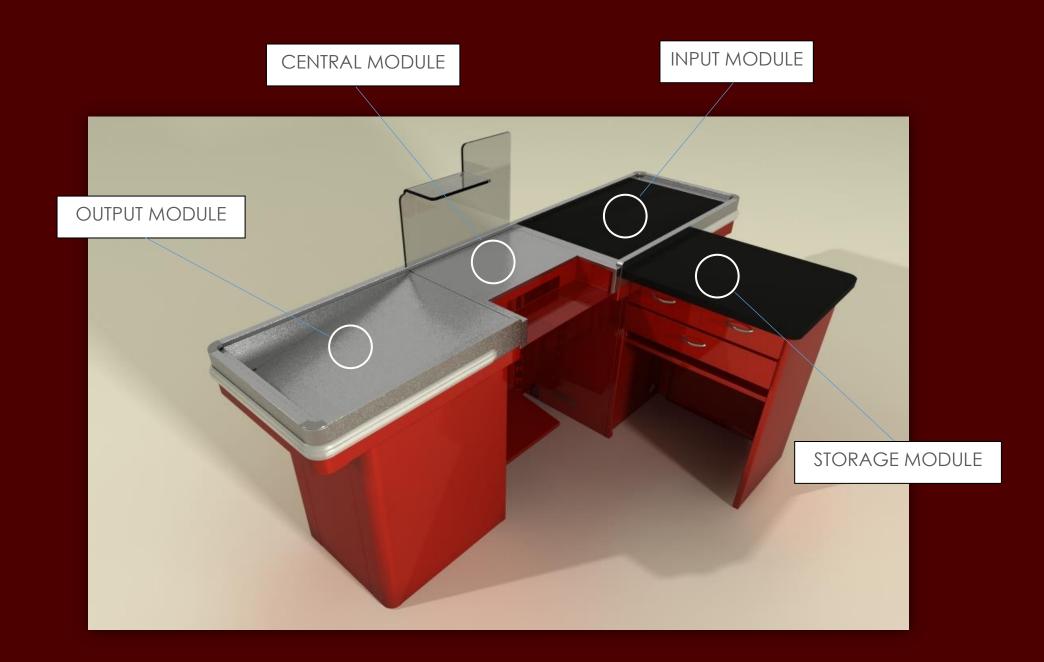

## The **CONSTRUCTION** of our checkouts usually include:

- sheet metal body coated with a powder paint in RAL semi matt colour
- cashier counter top and finishing made of stainless steel with orange skin texture
- polished stainless steel corners aluminum protected
- black conveyor belts, 2 mm thick
- photocell control system
- furniture finish counter top 18mm
- PVC bumper rail
- crumbs drawer located at the end of belt
- panel for checkout control
- panic button
- all necessary mountings holes and openings designated for computer, telephone, printer and reader security systems (excluding cash drawer) as well as for scanner scale
- shelf for cash drawer
- 2 mm feet for air circulation