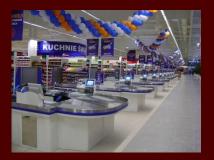

**Inova Technika** was established in Cracow (Poland) in 1998. Now we are well-known experts in designing, manufacturing, installationand servicing of supermarket and store equipment, including **CHECKOUT LINES**. Our products are made of high quality materials, such as natural wood, wood derivative, plastics and metals including precious metals. In our checkouts we use only best subassemblies of European producers (enginesInterroll, conveyor belts - Chiorino, powder coatings - Promal Coatings).

## The **CONSTRUCTION** of our checkouts usually include:

- sheet metal body coated with a powder paint in RAL semi matt colour
- cashier counter top and finishing made of stainless steel with orange skin texture
- polished stainless steel corners aluminum protected
- black conveyor belts, 2 mm thick
- photocell control system
- furniture finish counter top 18mm
- PVC bumper rail
- crumbs drawer located at the end of belt
- panel for checkout control
- panic button
- all necessary mountings holes and openings designated for computer, telephone, printer and reader security systems (excluding cash drawer) as well as for scanner scale
- shelf for cash drawer
- 2 mm feet for air circulation