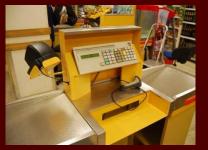

## The **CONSTRUCTION** of our checkouts usually include:

- sheet metal body coated with a powder paint in RAL semi matt colour
- cashier counter top and finishing made of stainless steel with orange skin texture
- polished stainless steel corners aluminum protected
- black conveyor belts, 2 mm thick
- photocell control system
- furniture finish counter top 18mm
- PVC bumper rail
- crumbs drawer located at the end of belt
- panel for checkout control
- panic button
- all necessary mountings holes and openings designated for computer, telephone, printer and reader security systems (excluding cash drawer) as well as for scanner scale
- shelf for cash drawer
- 2 mm feet for air circulation