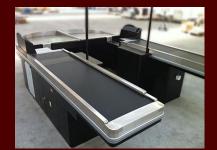

## The **CONSTRUCTION** of our checkouts usually include:

- sheet metal body coated with a powder paint in RAL semi matt colour
- cashier counter top and finishing made of stainless steel with orange skin texture
- polished stainless steel corners aluminum protected
- black conveyor belts, 2 mm thick
- photocell control system
- furniture finish counter top 18mm
- PVC bumper rail
- crumbs drawer located at the end of belt
- panel for checkout control
- panic button
- all necessary mountings holes and openings designated for computer, telephone, printer and reader security systems (excluding cash drawer) as well as for scanner scale
- shelf for cash drawer
- 2 mm feet for air circulation