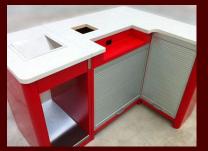

## The **CONSTRUCTION** of our checkouts usually include:

- sheet metal body coated with a powder paint in RAL semi matt colour
- cashier counter top and finishing made of stainless steel with orange skin texture
- polished stainless steel corners aluminum protected
- black conveyor belts, 2 mm thick
- photocell control system
- furniture finish counter top 18mm
- PVC bumper rail
- crumbs drawer located at the end of belt
- panel for checkout control
- panic button
- all necessary mountings holes and openings designated for computer, telephone, printer and reader security systems (excluding cash drawer) as well as for scanner scale
- shelf for cash drawer
- 2 mm feet for air circulation